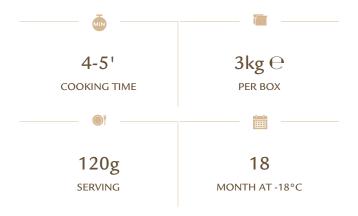

## Ingredients (pasta)

Durum wheat semolina, barn eggs, water.

### Ingredients (filling)

Crostaceans 62% (Argentinian shrimp, American lobster, crab), breadcrumbs (soft wheat flour type "0", water, salt, brewer's yeast), parsley, lemon juice, salt, pepper, water, sunflower seed oil, rice starch, animal-origin food gelatin, garlic.

May contain: mustard, soy.

### Average nutritional values per 100 g

Energy kJ 1035 – Energy kcal 247 – Fats g 11,2 of which saturated fats g 6,9 – Carbohydrates g 22,3 of which sugars g 1,0 – Fibres g 1,7 – Proteins g 13,4 – Salt g 0,78

# Tortelli with crab and lobster



#### **Data Sheet**

57
PERCENTAGE
OF FILLING





Y210