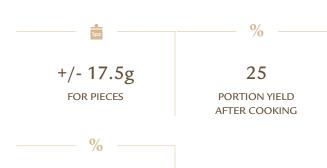

## Ingredients (pasta)

Durum wheat semolina, barn eggs, water.

### Ingredients (filling)

Crostaceans 62% (Argentinian shrimp, American lobster, crab), breadcrumbs (soft wheat flour type "0", water, salt, brewer's yeast), parsley, lemon juice, salt, pepper, water, sunflower seed oil, rice starch, animal-origin food gelatin, garlic.

May contain: mustard, soy.

### Average nutritional values per 100 g

Energy kJ 1035 – Energy kcal 247 – Fats g 11,2 of which saturated fats g 6,9 – Carbohydrates g 22,3 of which sugars g 1,0 – Fibres g 1,7 – Proteins g 13,4 – Salt g 0,78

# Tortelli with crab and lobster



#### **Data Sheet**

57
PERCENTAGE
OF FILLING





Y210