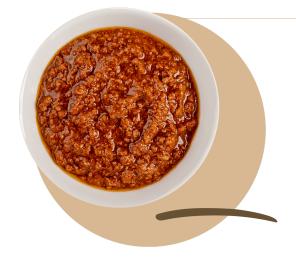

Ragù alla bolognese (with meat)

3kg ← +/-120g
500G X 6 PACKS SERVING

18
MONTH AT -18°C

## Ingredients

Tomato pulp 42%, beef 28%, stock, double tomato concentrate, pork 3,5%, pork sausage 3,5%, extra virgin olive oil, onion, carrots, sunflower seed oil, sugar, wine, garlic, pepper, bay leaves, rosemary extract.

## Average nutritional values per 100 g

Energy kJ 430 – Energy kcal 103 – Fats g 6,8 of which saturated fats g 4,9 – Carbohydrates g 4,2 of which sugars g 2,9 – Fibres g 0,2 – Proteins g 6,2 – Salt g 1,3