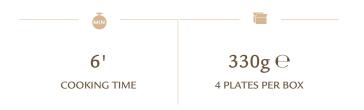

## **Preparation**

Microwave oven (750w): 6 min in a closed package and still frozen.