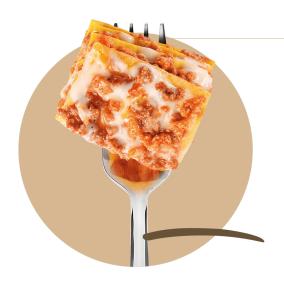

# Lasagne caserecce with beef and pork meat

# Ingredients (pasta)

Durum wheat flour, eggs, salt, water.

#### Sauce ingredients

Tomato pulp, beef meat 24%, pork meat 23%, vegetables in varying proportions (carrots, celery, onion), wine, extra virgin olive oil, sunflower oil, salt, aromatic herbs, pepper. Grated Parmigiano Reggiano DOP cheese as garnish.

### Béchamel sauce ingredients

Whole milk, wheat flour, butter, salt.

#### Average nutritional values per 100 g

Energy kJ 500 – Energy kcal 119 – Fats g 7,6 of which saturated fats g 2,9 – Carbohydrates g 7,9 of which sugars g 2,8 – Fibres g 1,3 – Proteins g 4,2 – Salt g 0,83

## **Preparation**

Microwave oven (750w): 6 min in a closed package and still frozen.



#### **Data Sheet**