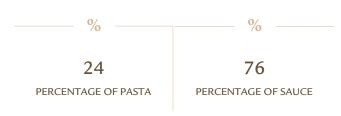

#### Sauce ingredients

Tomato pulp, beef meat 24%, pork meat 23%, vegetables in varying proportions (carrots, celery, onion), wine, extra virgin olive oil, sunflower oil, salt, aromatic herbs, pepper. Grated Parmigiano Reggiano DOP cheese as garnish.